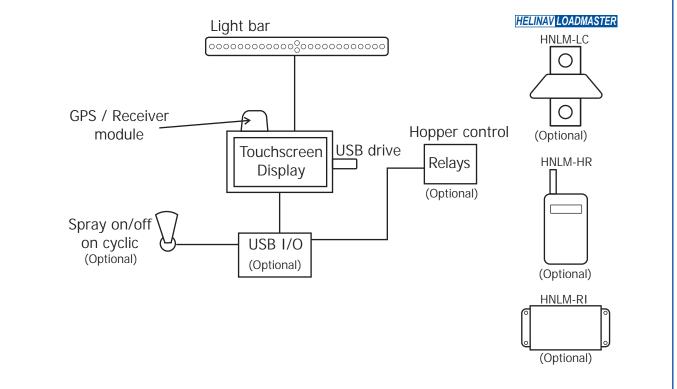

### **Possible Configuration**

Sensor Technology Ltd reserves the right to change specification and dimensions without notice.