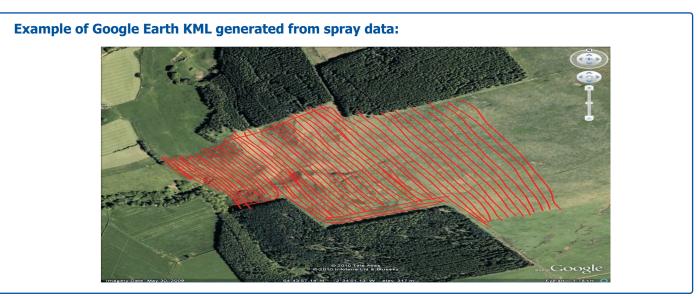

When used for spraying, the pilot can see exactly which area of the shape has been sprayed as the shape is filled in on screen.

Once a job has been completed, the software allows the data to be exported in many geographic formats which include shape files and KML Google Map files, along with the positional data, area covered and amount lifted can also be reported and used for billing purposes.