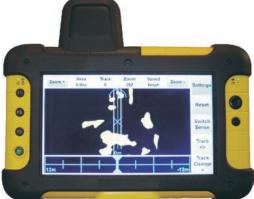

The 7" sunlight readable touchscreen provides clear and accurate positional data for the pilot with an easy to navigate menu system. This system allows the importing of shape files for areas to spray, as well as drop points for lifting jobs.

When used for spraying, the pilot can see exactly which area of the shape has been sprayed as the shape is filled in on screen.

Once a job has been completed, the software allows the data to be exported in many geographic formats which include shape files and KML Google Map files, along with the positional data, area covered and amount lifted can also be reported and used for billing purposes.